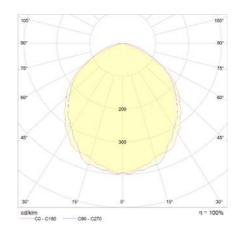

## Specifications

| Housing material | Stainless steel          |
|------------------|--------------------------|
| Surface finish   | Powder coated            |
| Cover material   | Polycarbonate Structured |
| LED type         | Bridgelux 2835 LED       |
| CRI              | ≥ 90                     |
| Voltage          | 230 V                    |
| Lifetime fixture | 30 years                 |
| Lifetime LED     | L90B10 @ 100.000h, 25°C  |
| Dimmable         | DALI                     |
| Future proof     | Yes                      |
| Net efficiency   | 160 Lumen/Watt           |