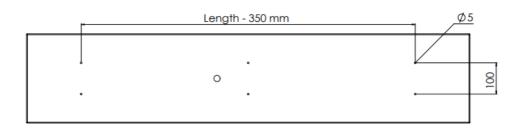

| Typenumber    | Length | Lumen   | Load  | Weight |
|---------------|--------|---------|-------|--------|
| TSFS4 1 3K B  | 466mm  | 994 lm  | 6.2W  | 5.6 kg |
| TSFS8 1 3K B  | 811mm  | 1062 lm | 6.2W  | 9.1kg  |
| TSFS8 2 3K B  | 811mm  | 2133 lm | 11.8W | 9.1kg  |
| TSFS14 3 3K B | 1420mm | 3212 lm | 18.4W | 15.4kg |
| TSFS14 4 3K B | 1420mm | 4228 lm | 23.4W | 15.4kg |
| TSFS14 5 3K B | 1420mm | 6473 lm | 37.9W | 15.4kg |