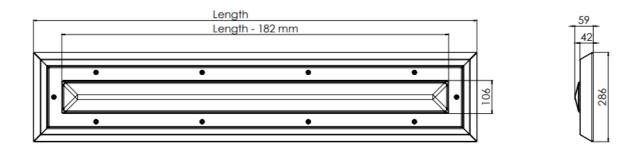

| Typenumber    | Length | Lumen   | Load  | Weight |
|---------------|--------|---------|-------|--------|
| TSFS4 1 3K B  | 466mm  | 994 lm  | 6.2W  | 5.6 kg |
| TSFS8 1 3K B  | 811mm  | 1062 lm | 6.2W  | 9.1kg  |
| TSFS8 2 3K B  | 811mm  | 2133 lm | 11.8W | 9.1kg  |
| TSFS14 3 3K B | 1420mm | 3212 lm | 18.4W | 15.4kg |
| TSFS14 4 3K B | 1420mm | 4228 lm | 23.4W | 15.4kg |
| TSFS14 5 3K B | 1420mm | 6473 lm | 37.9W | 15.4kg |